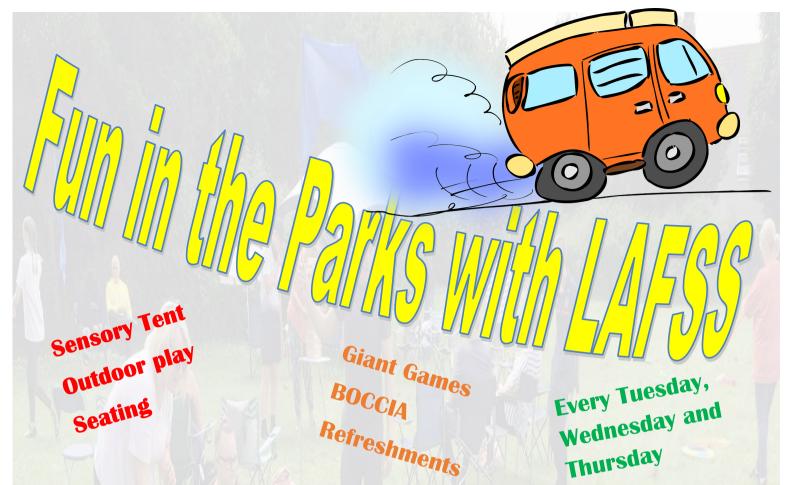

## On Wednesdays and see us at the mmunity Playday<sup>5</sup>

**Alderman Kneeshaw Park** 28 July **Queens Gardens Grampian Way Lambwath Fields** 

**Pearson Park** 

4th August 11th August 18th August 25th August

The LAFSS Play Van will be out and about this summer for family fun

Tuesdays at West Park (near Play Park) 27th July then 3rd, 10th, 17th & 24th August

Thursdays at East Park (near Adapted Cycles)

29th July then 5th, 12th, 19th, 26th August

LAFSS would like to invite all SEND families from across the city to come along and have a few hours fun in the parks.

Come along and join in, hopefully lots of fun in the sun, play equipment, games, toys,

seating and refreshments.

Enjoy time with LAFSS and the beautiful parks with all their amenities.

No need to book, just turn up!!

For more information call LAFSS on 715155